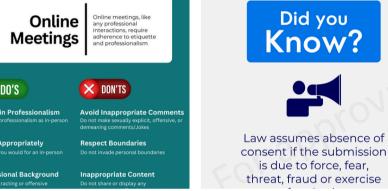

Complaint handling: Conducting inquiry and conciliation

- Receiving complaints
- Initial and object assessment of facts
- Notices and other correspondence
- Conducting a fair and impartial inquiry
- Recording and documentation of proceedings
- Cross examination
- Analysis and findings
- Report and recommendation
- Advise on implementation of recommendation

Conduct impartial and unbiased investigation. Being independennt, professional, and maintaining confidentiality throughout the inquiry process